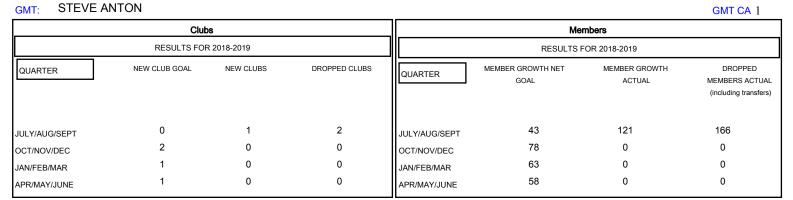

## GOALS AND ACTUAL MEMBERS CUMULATIVE

| DROPPED CLUBS: 2 |     | 40 CLUBS OF 170 ADDED 1 OR MORE<br>NEW MEMBERS | GENDER DISTE<br>MALE<br>FEMALE  | 2,962 (67.00%)<br>1,459 (33.00%) |     |
|------------------|-----|------------------------------------------------|---------------------------------|----------------------------------|-----|
| DROPPED MEMBERS  |     |                                                |                                 |                                  |     |
| DECEASED         | 15  | CLICK HERE FOR CUMULATIVE  MEMBERSHIP DATA     | TOTAL FAMILY UNIT MEMBERS       |                                  | 950 |
| CLUB CANCELLED   | 31  |                                                |                                 |                                  |     |
| OTHER            | 119 |                                                | FAMILY MEMBERS PAYING HALF DUES |                                  | 487 |
| TOTAL            | 165 |                                                | DUES                            |                                  |     |