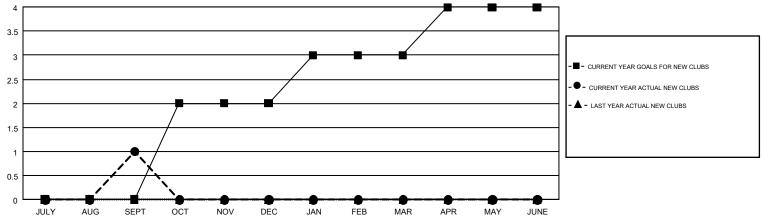

## GOALS AND ACTUAL MEMBERS CUMULATIVE

| DROPPED CLUBS: 2 |     | 40 CLUBS OF 170 ADDED 1 OR MORE<br>NEW MEMBERS | GENDER DISTE<br>MALE<br>FEMALE  | 2,962 (67.00%)<br>1,459 (33.00%) |     |
|------------------|-----|------------------------------------------------|---------------------------------|----------------------------------|-----|
| DROPPED MEMBERS  |     |                                                |                                 |                                  |     |
| DECEASED         | 15  | CLICK HERE FOR CUMULATIVE  MEMBERSHIP DATA     | TOTAL FAMILY UNIT MEMBERS       |                                  | 950 |
| CLUB CANCELLED   | 31  |                                                |                                 |                                  |     |
| OTHER            | 119 |                                                | FAMILY MEMBERS PAYING HALF DUES |                                  | 487 |
| TOTAL            | 165 |                                                | DUES                            |                                  |     |