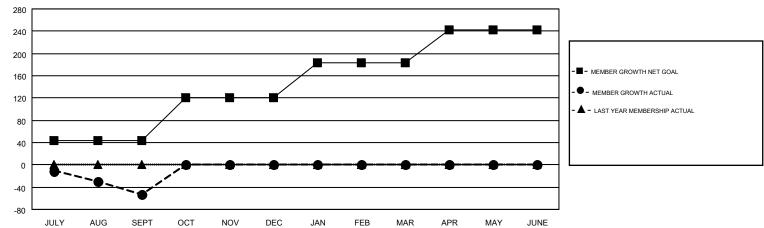

## GOALS AND ACTUAL MEMBERS CUMULATIVE

| DROPPED CLUBS: 2 |     | 40 CLUBS OF 170 ADDED 1 OR MORE<br>NEW MEMBERS | GENDER DISTE<br>MALE<br>FEMALE  | 2,962 (67.00%)<br>1,459 (33.00%) |     |
|------------------|-----|------------------------------------------------|---------------------------------|----------------------------------|-----|
| DROPPED MEMBERS  |     |                                                |                                 |                                  |     |
| DECEASED         | 15  | CLICK HERE FOR CUMULATIVE  MEMBERSHIP DATA     | TOTAL FAMILY UNIT MEMBERS       |                                  | 950 |
| CLUB CANCELLED   | 31  |                                                |                                 |                                  |     |
| OTHER            | 119 |                                                | FAMILY MEMBERS PAYING HALF DUES |                                  | 487 |
| TOTAL            | 165 |                                                | DUES                            |                                  |     |